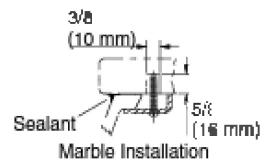

**SPECIFICATIONS:**

| MODEL:        | CRL01714W                |
|---------------|--------------------------|
| OVERALL SIZE: | 19 1/2" x 15 3/4" 8 1/2" |
| BOWL SIZE:    | 17 5/8" x 14 3/8"        |
| DRAIN HOLE:   | 1 3/4"                   |
| MATERIAL TYPE | VITREOUS CHINA           |
| COLOR:        | WHITE                    |

#### SINK DESCRIPTION:

- OVAL BASIN WITH UNGLAZED UNDERSIDE
- INSTALLATION HARDWARE INCLUDED
- CUT-OUT TEMPLATE INCLUDED- ON BOX
- **IMPORTANT**: DIMENSIONS OF FIXTURES ARE NOMINAL AND MAY VARY WITHIN THE RANGE OF TOLERANCES ESTABLISHED BY ANSI STANDARD A112.19.2. THESE MEASUREMENTS ARE SUBJECT TO CHANGE OR CANCELLATION. NO RESPONSIBILITY IS ASSUMED FOR USE OF SUPERSEDED OR VOIDED PAGES.

## **CERTIFICATIONS:**

CUPC CERTIFICATE

## **INSTALLATION GUIDE:**



## **DETAILED DIMENSIONS:**