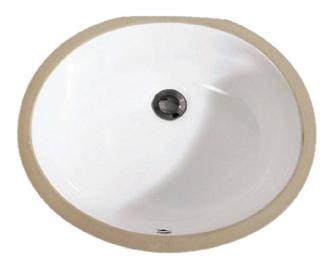

# CRESCENT PORCELAIN 17X14 OVAL UNDERMOUNT VANITY SINK WHITE CRL01714W

#### SINK DESCRIPTION:

- OVAL BASIN WITH UNGLAZED UNDERSIDE
- INSTALLATION HARDWARE INCLUDED
- CUT-OUT TEMPLATE INCLUDED- ON BOX
- **IMPORTANT**: DIMENSIONS OF FIXTURES ARE NOMINAL AND MAY VARY WITHIN THE RANGE OF TOLERANCES ESTABLISHED BY ANSI STANDARD A112.19.2. THESE MEASUREMENTS ARE SUBJECT TO CHANGE OR CANCELLATION. NO RESPONSIBILITY IS ASSUMED FOR USE OF SUPERSEDED OR VOIDED PAGES.