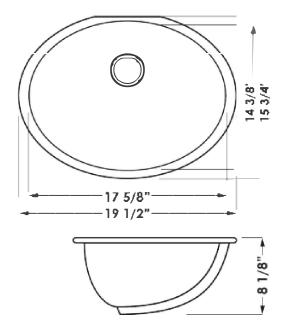

#### **SPECIFICATIONS:**

| MODEL:        | CRL01714W                |
|---------------|--------------------------|
| OVERALL SIZE: | 19 1/2" x 15 3/4" 8 1/2" |
| BOWL SIZE:    | 17 5/8" x 14 3/8"        |
| DRAIN HOLE:   | 1 3/4"                   |
| MATERIAL TYPE | VITREOUS CHINA           |
| COLOR:        | WHITE                    |

## **DETAILED DIMENSIONS:**