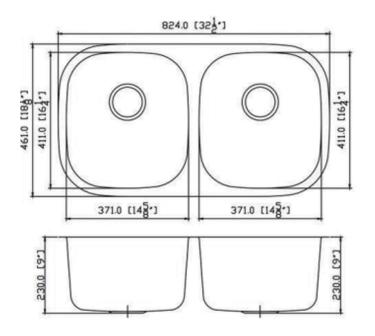

## **DETAILED DIMENSIONS**

## **SPECIFICATIONS**

MODEL #: 18G TR5050-18 & 16G TR5050-16

**OVERALL SIZE:** 32 1/2" × 18 1/8" × 9"

**BOWL SIZE:** 16 1/4" × 14 5/8" × 9"

16 1/4" × 14 5/8" × 9"

**DRAIN LOCATION: REAR CENTER** 