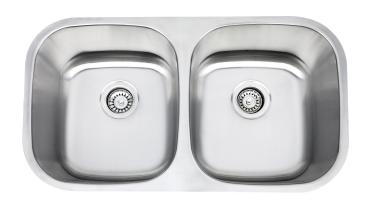

# 18G TR5050-18 & 16G TR5050-16 UNDERMOUNT STAINLESS STEEL SINK

## **SINK DESCRIPTION**

- DOUBLE BOWL STAINLESS STEEL UNDERMOUNT SINK
- · SUS304 STAINLESS STEEL
- · 18G/16G, BRUSHED FINISH
- · REAR CENTER DRAIN LOCATION
- · INSTALLATION HARDWARE INCLUDED
- · SOUND ABSORPTION SYSTEM
- · CUT-OUT TEMPLATE INCLUDED