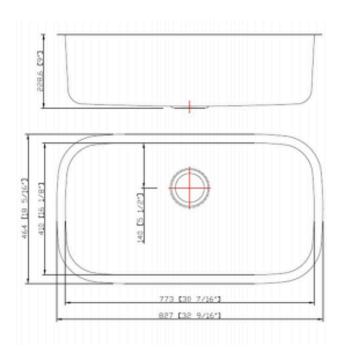

# DETAILED DIMENSIONS

#### **SPECIFICATIONS**

MODEL #: 18G TR3218-18 & 16G TR3218-16

OVERALL SIZE: 32 9/16" × 18 5/16" × 9"

BOWL SIZE: 30 7/16" × 16 1/8" × 9"

DRAIN LOCATION: REAR CENTER