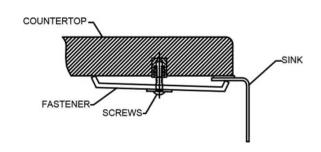

#### **INSTALLATION GUIDE**

CONTACT YOUR TRITON STONE SALES REPRESENTATIVE FOR PRICING.

TRITONSTONETOOLS.COM

## **SINK DESCRIPTION**

- · SINGLE BOWL STAINLESS STEEL UNDERMOUNT SINK
- · SUS304 STAINLESS STEEL
- · 18G/16G, BRUSHED FINISH
- · REAR CENTER DRAIN LOCATION
- · INSTALLATION HARDWARE INCLUDED
- · SOUND ABSORPTION SYSTEM
- · CUT-OUT TEMPLATE INCLUDED