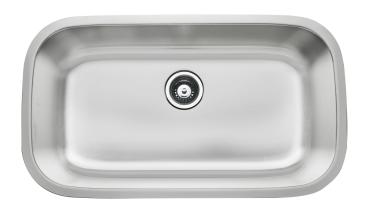

# 18G TR3218-18 & 16G TR3218-16 UNDERMOUNT STAINLESS STEEL SINK

#### **SPECIFICATIONS**

MODEL #: 18G TR3218-18 & 16G TR3218-16

OVERALL SIZE: 32 9/16" × 18 5/16" × 9"

BOWL SIZE: 30 7/16" × 16 1/8" × 9"

DRAIN LOCATION: REAR CENTER

## **SINK DESCRIPTION**

- · SINGLE BOWL STAINLESS STEEL UNDERMOUNT SINK
- · SUS304 STAINLESS STEEL
- · 18G/16G, BRUSHED FINISH
- · REAR CENTER DRAIN LOCATION
- · INSTALLATION HARDWARE INCLUDED
- · SOUND ABSORPTION SYSTEM
- · CUT-OUT TEMPLATE INCLUDED