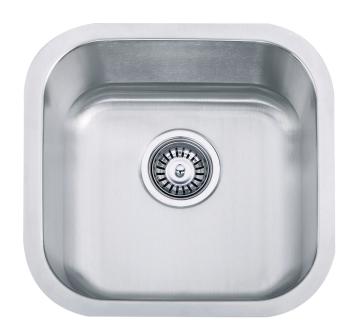

# **TR1616-18 UNDERMOUNT STAINLESS STEEL SINK**

### **SINK DESCRIPTION**

- · SINGLE BOWL STAINLESS STEEL UNDERMOUNT SINK
- · SUS304 STAINLESS STEEL
- · 18G BRUSHED FINISH
- · REAR CENTER DRAIN LOCATION
- · INSTALLATION HARDWARE INCLUDED
- · SOUND ABSORPTION SYSTEM
- · CUT-OUT TEMPLATE INCLUDED