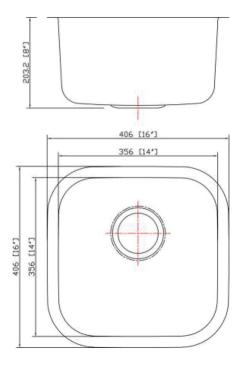

## **DETAILED DIMENSIONS**

### **SPECIFICATIONS**

MODEL #: TR1616-18

**OVERALL SIZE:** 16" × 16" × 8" **BOWL SIZE:** 14" × 14" × 8"

**DRAIN LOCATION: REAR CENTER** 